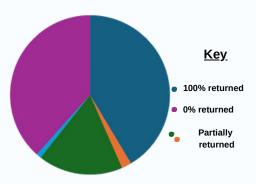

### **Annual Site Check Update**

It has been a few months since we began our annual site check and look how far we have come! 41% of you have completed it entirely; well done! Additionally, 20% of you have returned at least 1 document; please get the remaining documents to us ASAP.

For the remaining sites who have yet to return anything, please do so via email at: posnoc@nottingham.ac.uk